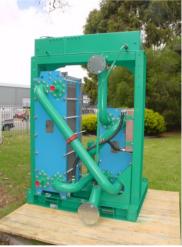

## Specification

- Cooling of jacket water for standby generator set
- Basement installation of generator package restricted airflow for conventional radiator
  Benefits
- Thermal software modelling and design of cooling package to suit operating conditions
- Cooling package supplied ready for site installation
- Building design freedom, generator package can be installed in previously unsuitable lo **Solution**
- Stainless Steel Plate Heat Exchanger package
  - Stainless Steel Plate Heat Exchanger
  - Inter-connecting plumbing, de-aeration tanks, vent lines and coolant level indicators