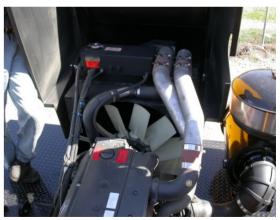

#### Benefits

 Complete plug and play cooling solution for all five cooling circuits on the vehicle, allowing Terex to complete fast modular assembly of the vehicle Powertrain

#### Solution

- Custom cooling solution designed for the application including
  - Copper/brass engine cooling panel to suit the Mercedes engine
  - · Aluminium charge air panel to suit the Mercedes engine
  - Stainless steel plate oil cooler for transmission cooling
  - Dunham Bush oil cooler for vehicle Hydraulics
  - Air Conditioning condenser