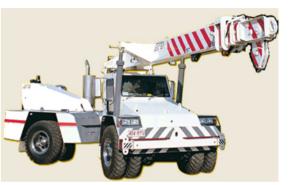

## **Application**

MAC25-4 Pick and Carry Crane

### **Specification**

- 25 ton pick and carry crane
- Mercedes OM906LA rated at 205kW@2200rpm