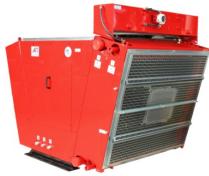

## Benefits

- Pin Fin technology solved thermal shock in machine operation in extreme environmental conditions from below freezing to 50DegC ambient
- Fully integrated cooling solution for all cooling circuits including engine, compressor oil, hydraulics and fuel

Solution

- Air Radiators V Pack cooling solution comprising
  - Copper/brass engine cooling, all circuits
  - Pin Fin cooling for compressor oil
  - Aluminium Bar and Plate coolers for Hydraulics and Fuel
  - Airscrew fan technology for optimised air movement