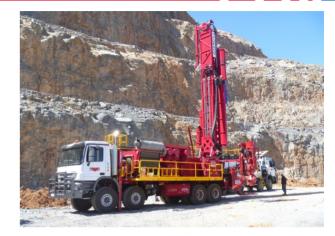

## Application

- <u>T685 Truck Mounted Top Head Drive Rotary Rig</u> Specification
- Reverse circulation exploration drill rig
- MTU 12V2000 rated at 905bhp @ 1800rpm