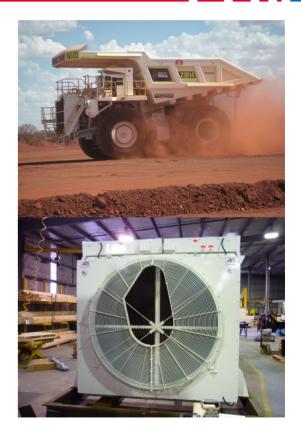

## Case Study - Royal Equipment

Application

Terex MT4000 Dump Truck Remanufacture

Specification

- Remanufacture Terex MT4000 dump truck from scrap chassis upwards
- MTU 12V4000 rated at 1492kW @ 1900rpm Benefits
- The Air Radiators cooling solution provided the thermal performance required within the vehicle space constraint
- The remanufactured trucks have out performed all OE equivalents in the operating mine site

Solution

- Heavy Duty cooling platform designed and built to last
  - Copper/brass engine cooling for all circuits
  - Utilises MD Fin profile for maximum heat rejection and minimum fouling
  - Uncompromised steel structure design to last the complete vehicle life