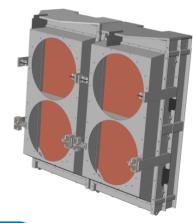

#### Solution

- Double bank cooling solution comprising
  - Copper/brass engine cooling, all circuits
  - Multi Dimple fin for maximum cooling and minimum fouling
  - Solder coated heat transfer cores for corrosion protection