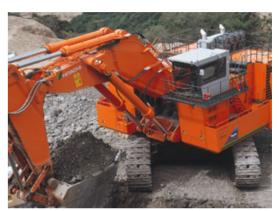

## **Application**

Hitachi EX3600-5 repower

## Specification

- Hydraulic Excavator repower from Mitsubishi engine to MTU engine
- MTU 12V2000 rated at 1400kW @1800rpm

### Benefits

- The MTU powertrain solved premature engine failure problems being experienced by the end user
- Air Radiators cooling solution provided additional cooling required by the MTU engine in the same machine footprint