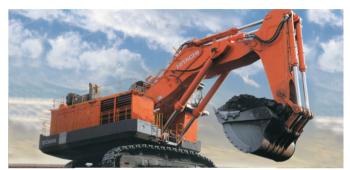

## **Application**

EX5600-6 Excavator and Shovel

## Specification

- 540 ton above ground Excavator or Shovel
- 2x Cummins QSK50C, Tier 2 rated at 1119 kW@1800rpm per engine