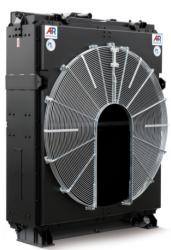

### **Benefits**

- Heavy Duty cooling package independently validated to 7G load on 3 axis
- Life costs of the cooling package are understood thus increasing a machine availability for the end user

#### Solution

- Cooling platform designed and built to last
  - Copper/brass engine cooling for all circuits
  - Utilises MD Fin profile for maximum heat rejection and minimum fouling
  - Uncompromised steel structure design to last the complete vehicle life