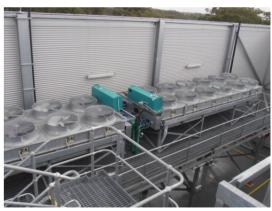

### Specification

- High efficiency twin circuit plate heat exchanger
- Cummins QSK78–G9 Generator set
- Low noise roof mounted remote horizontal cooling group

#### Solution

- Heavy Duty cooling platform designed and built to last
  - Copper tube aluminium high performance heat transfer surface
  - Low noise low parasitic fan assembly solution
  - Complete piping kit modelled to suit specific installation criteria