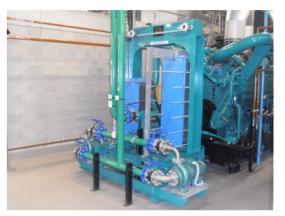

### Specification

- High efficiency twin circuit plate heat exchanger
- Cummins QSK78–G9 Generator set
- Low noise roof mounted remote horizontal cooling group

#### Solution

- Heavy Duty cooling platform designed and built to last
  - Copper tube aluminium high performance heat transfer surface
  - Low noise low parasitic fan assembly solution
  - Complete piping kit modelled to suit specific installation criteria