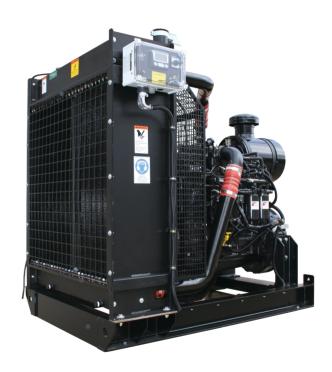

## **Application**

 Standalone diesel engine cooling package – Mine site dewatering pump.

# Specification

- High efficiency jacket water charge air cooling group
- Cummins QSC 305 BHP @ 200 RPM
- Robust skid mount package suitable for harsh environment

### Solution

- Heavy Duty cooling platform designed and built to last
  - Brass tube copper fin jacket water circuit combined with high performance aluminium charge air circuit.
  - · Full installation package including belt guarding and pipe kit