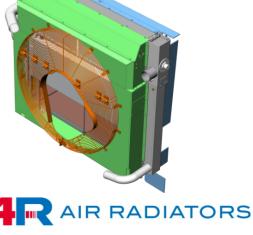

Solution

- Complete cooling solution incorporating
  - Copper/brass engine cooling, all circuits
  - Solder coated and Deep Hem fin for mechanical and corrosion protection
  - Aluminium hydraulic oil cooling
  - Air conditioning condenser
  - Pin Fin fuel cooler