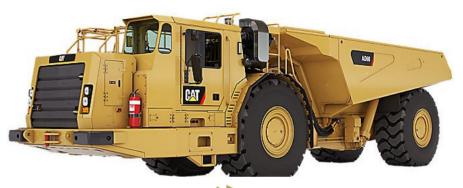

## Application

AD60 Underground Mining Truck

Specification

- 60T underground mine haulage truck
- CAT C27 ACERT rated at 805bhp @ 2000rpm Benefits
- Proven reliability in the hardest operating conditions
- Designed from experience to meet the end users exacting requirer Solution
- Complete cooling solution incorporating
  - Copper/brass engine cooling, all circuits
  - Solder coated and Deep Hem fin for mechanical and corrosion protection
  - Steel construction fuel cooler
  - Optional Ultrsaeal ATAAC for high altitude applications