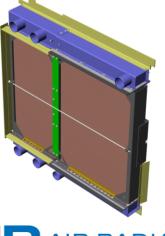

## Application

AD60 Underground Mining Truck

Specification

- 60T underground mine haulage truck
- CAT C27 ACERT rated at 805bhp @ 2000rpm Benefits
- Proven reliability in the hardest operating conditions
- Designed from experience to meet the end users exacting requirer Solution
- Complete cooling solution incorporating
  - Copper/brass engine cooling, all circuits
  - Solder coated and Deep Hem fin for mechanical and corrosion protection
  - Steel construction fuel cooler
  - Optional Ultrsaeal ATAAC for high altitude applications