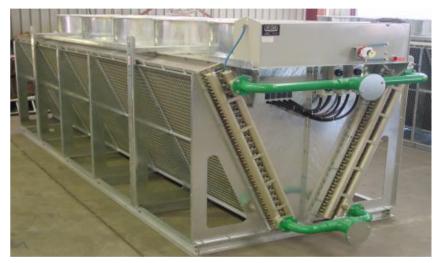

### Solution

- Horizontal remote high performance cooling group
  - Copper tube high performance aluminium fin twin circuit cooling matrix
  - Integrated EC high efficiency axial fan and motor assemblies