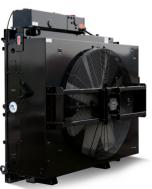

## Benefits

- Fully integrated cooling module for all circuits, plumbed to single point terminations provides the end user with quick install and removal for maintenance
- Maximised up time through continuous operation top 60degC approach air temperature

### Solution

- Custom cooling module comprising
  - Copper/brass engine cooling, all circuits
  - Multi Louvre fin profile for maximum heat rejection
  - Steel ancillary coolers for fuel and oil, plumbed to bulkhead quick fit