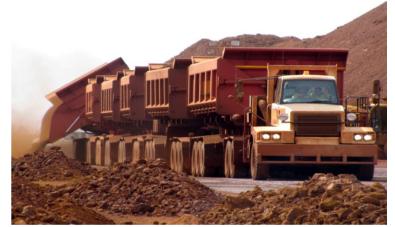

## **Application**

Powertrans Pithauler

# Specification

- T1250 prime haulage truck and Powertrailer™ combo
- Cummins QSK19 engine rated at 760bhp @ 2100rpm