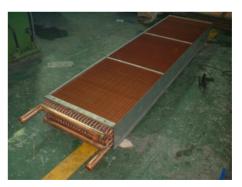

## **Specification**

- Steam heating coil delivering 400kW at 40°C
- Coil dimensions 2400mm wide x 2400mm high x 500mm deep

#### **Solution**

- Free standing Vertical Style space heater
  - Copper tube /Aluminium fin heating coil
  - Multi Dimple fin for maximum cooling and minimum fouling
  - Coil supplied assembled in mounting frame ready for installation