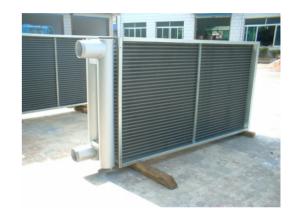

## **Specification**

- Steam heating coil delivering 400kW at 40°C
- Coil dimensions 2400mm wide x 2400mm high x 500mm deep

#### **Solution**

- Free standing Vertical Style space heater
  - Copper tube /Aluminium fin heating coil
  - Multi Dimple fin for maximum cooling and minimum fouling
  - Coil supplied assembled in mounting frame ready for installation